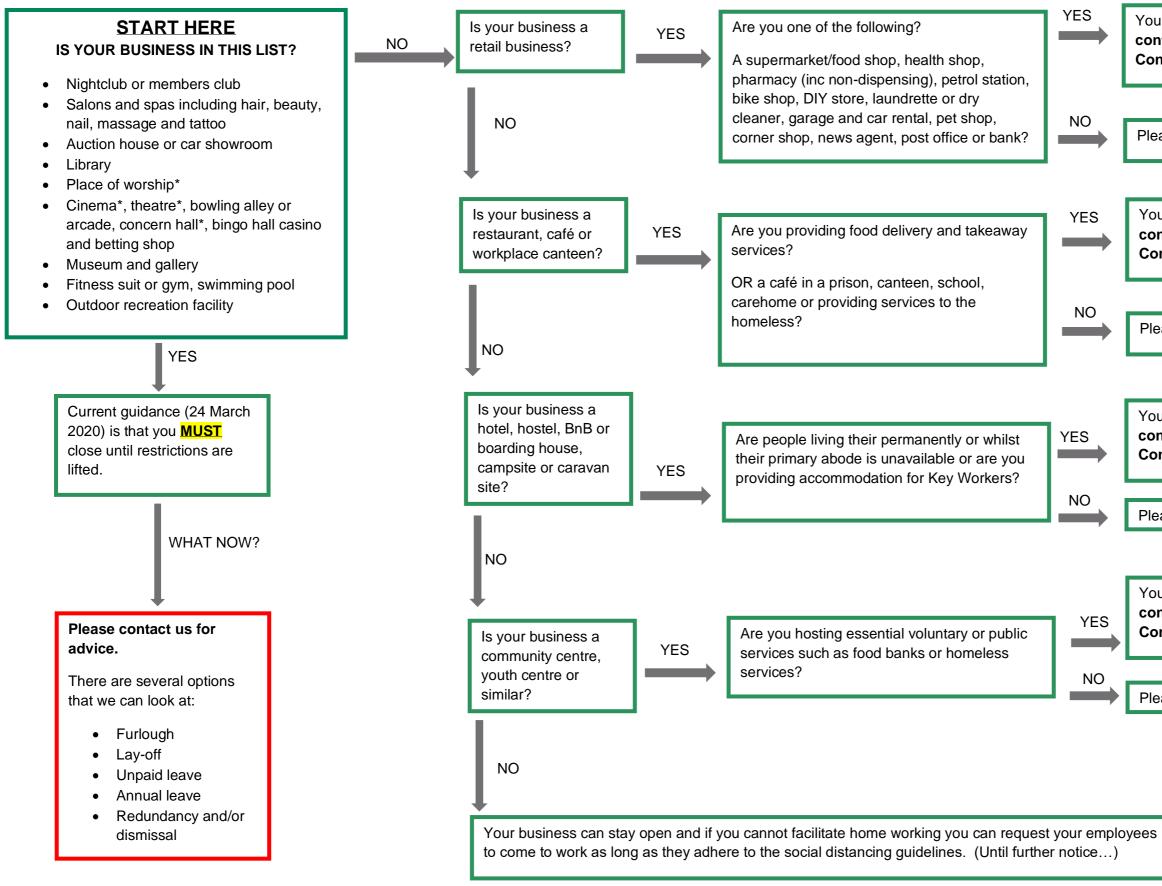

## Following the Prime Ministers National Address, do I have to close?

## **CONTACT US**

You can stay open, please contact use the Key Worker **Confirmation Status letter** 

Please revert to the RED BOX

You can stay open, please contact use the Key Worker **Confirmation Status letter** 

Please revert to the RED BOX

You can stay open, **please** contact use for Key Worker **Confirmation Status letter** 

Please revert to the RED BOX

You can stay open, please contact use for Key Worker **Confirmation Status letter** 

Please revert to the RED BOX

\*Funerals are permitted in places of worships and cinema, theatres or concert halls can operate live streams.